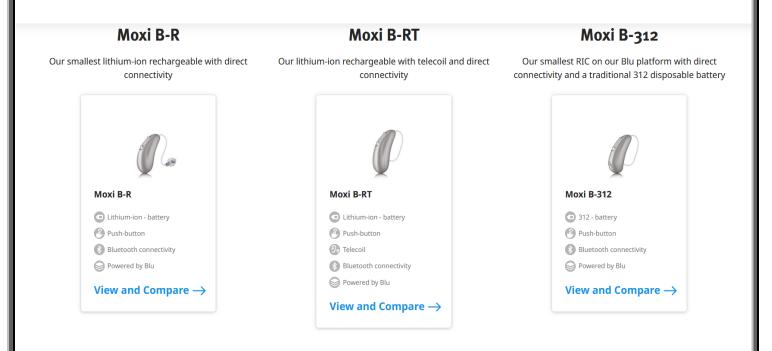

### **Proven to last** and last and last

Say hello to our new family of stylish, comfortable hearing instruments, including an ITE with made for all (MFA) connectivity, and lithium-ion rechargeable options proven to last all day.

Moxi™ Move R Moxi Jump R T Our smallest lithium-ion Rechargeable. rechargeable. Receiver-in-canal. Receiver-in-canal. Telecoil.

Moxi Fit Traditional battery. Receiver-in-canal.

**NEW** Stride M ear on Discover Next. Traditional battery.

Telecoil.

Stride P R Our smallest behind-the-Rechargeable. Behind-the-ear.

Telecoil.

**NEW** Insera W 312 Directional Our first in-the-ear with MFA connectivity. Traditional battery.