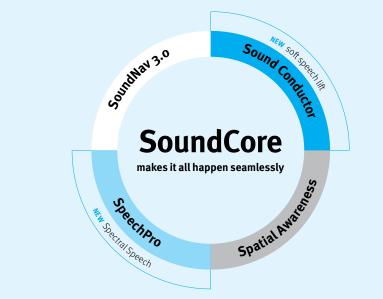

### Help your clients get to the heart of conversations

SoundCore<sup>m</sup> – the unique engine inside Discover Next – delivers the key nuances of speech and environmental cues that enables your clients to understand the deeper meaning in conversations.

#### Identifies environments as accurately as a 20-year-old

Clients can hear their best across all listening situations with **SoundNav 3.0** and can enjoy life-enriching media with the help of MediaNav. Years of training our algorithms with machine learning means this feature can identify life's ever-changing soundscapes just like a young, normal-hearing listener would:

#### More voic<mark>es. Less no</mark>ise.

Provide clear speech, reduced noise, and overall sound quality that's comfortably balanced in any environment with **Sound Conductor.** And make the subtle nuances of speech more pronounced so everyone – even soft-spoken people – are easier to understand with our new **soft speech lift** feature.

#### Hear speech with amazing clarity – even in noise

Address your clients' number one need to hear better in noisy environments with **SpeechPro:** It uses binaural cues to know where speech is coming from and enhances it beyond what a typical hearing instrument can do. A new fourth dimension of SpeechPro, **Spectral Speech**, was designed to help clients better understand words and emotions in complex listening situations.

#### Put sounds in their place

Clients enjoy a realistic sound experience because sounds can be acoustically separated and perceived in their accurate locations. This is thanks to **Spatial Awareness,** which brings back natural localization cues with an innovative 4 microphone strategy.

#### The unique engine inside Discover Next helps people get to the heart of conversations

SoundCore<sup>TM</sup> delivers more than just sounds and words. It delivers key nuances of speech and environmental cues to provide a realistic hearing experience. The powerful, integrated SoundCore system enables your clients to understand the deeper meaning in conversations and makes Discover Next one of the world's most intelligent platforms.

#### Identifies environments as accurately as a 20-year-old

Clients can hear their best across all listening situations with **SoundNav 3.0** and can enjoy life-enriching media with the help of MediaNav. Years of training our algorithms with machine learning means this feature can identify life's ever-changing soundscapes just like a young, normal hearing listener would

#### More voices. Less noise

Provide clear speech, reduced noise, and overall sound quality that's comfortably balanced in any environment with **Sound Conductor**. And make the subtle nuances of speech more pronounced so everyone – even soft-spoken people – are easier to understand with our new **soft speech lift** feature.

#### Hear speech with amazing clarity - even in noise

Address your clients' number one need to hear better in noisy environments with **SpeechPro**.<sup>3</sup> It uses binaural cues to know where speech is coming from and enhances it beyond what a typical hearing instrument can do. A new fourth dimension of SpeechPro, **Spectral Speech**, was designed to help clients better understand words and emotions in complex listening situations.

#### Put sounds in their place

Clients enjoy a realistic sound experience because sounds can be acoustically separated and perceived in their accurate locations. This is thanks to **Spatial Awareness**, which brings back natural localization cues with an innovative 4 microphone strategy.