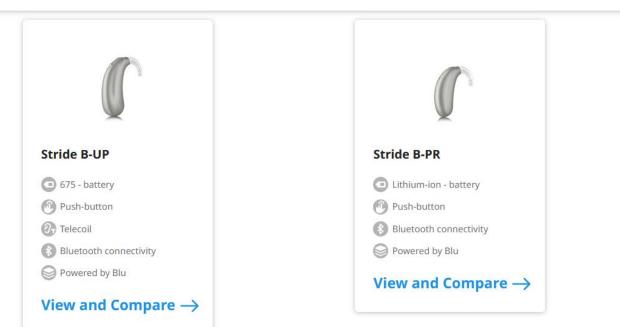

Telecoil.

Stride P R Our smallest behind-the-Rechargeable. Behind-the-ear.

Telecoil.

**NEW** Insera W 312 Directional Our first in-the-ear with MFA connectivity. Traditional battery.

#### **The Stride Family**