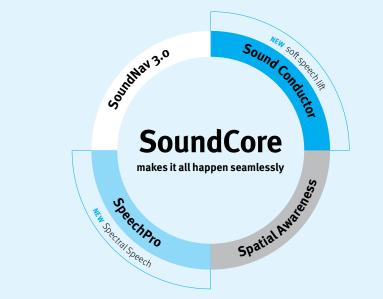

### Help your clients get to the heart of conversations

SoundCore<sup>m</sup> – the unique engine inside Discover Next – delivers the key nuances of speech and environmental cues that enables your clients to understand the deeper meaning in conversations.

#### The unique engine inside Discover Next helps people get to the heart of conversations

SoundCore<sup>TM</sup> delivers more than just sounds and words. It delivers key nuances of speech and environmental cues to provide a realistic hearing experience. The powerful, integrated SoundCore system enables your clients to understand the deeper meaning in conversations and makes Discover Next one of the world's most intelligent platforms.

#### Identifies environments as accurately as a 20-year-old

Clients can hear their best across all listening situations with **SoundNav 3.0** and can enjoy life-enriching media with the help of MediaNav. Years of training our algorithms with machine learning means this feature can identify life's ever-changing soundscapes just like a young, normal-hearing listener would:

#### Identifies environments as accurately as a 20-year-old

Clients can hear their best across all listening situations with **SoundNav 3.0** and can enjoy life-enriching media with the help of MediaNav. Years of training our algorithms with machine learning means this feature can identify life's ever-changing soundscapes just like a young, normal hearing listener would

#### More voic<mark>es. Less no</mark>ise.

Provide clear speech, reduced noise, and overall sound quality that's comfortably balanced in any environment with **Sound Conductor.** And make the subtle nuances of speech more pronounced so everyone – even soft-spoken people – are easier to understand with our new **soft speech lift** feature.

#### More voices. Less noise

Provide clear speech, reduced noise, and overall sound quality that's comfortably balanced in any environment with **Sound Conductor**. And make the subtle nuances of speech more pronounced so everyone – even soft-spoken people – are easier to understand with our new **soft speech lift** feature.

#### Hear speech with amazing clarity – even in noise

Address your clients' number one need to hear better in noisy environments with **SpeechPro:** It uses binaural cues to know where speech is coming from and enhances it beyond what a typical hearing instrument can do. A new fourth dimension of SpeechPro, **Spectral Speech**, was designed to help clients better understand words and emotions in complex listening situations.

#### Hear speech with amazing clarity - even in noise

Address your clients' number one need to hear better in noisy environments with **SpeechPro**.<sup>3</sup> It uses binaural cues to know where speech is coming from and enhances it beyond what a typical hearing instrument can do. A new fourth dimension of SpeechPro, **Spectral Speech**, was designed to help clients better understand words and emotions in complex listening situations.

#### Put sounds in their place

Clients enjoy a realistic sound experience because sounds can be acoustically separated and perceived in their accurate locations. This is thanks to **Spatial Awareness**, which brings back natural localization cues with an innovative 4 microphone strategy.