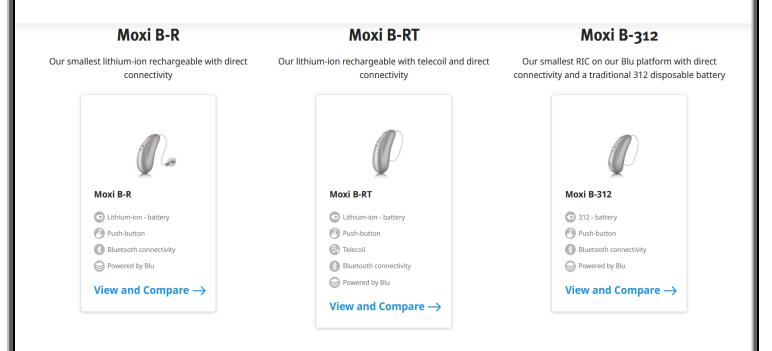

## An adaptable and personalized hearing experience like never before

Meet our Blu family of hearing aids featuring our highly advanced signal processing system, Integra OS. With easy personalization, made-for-all connectivity, and sleek new styles, you can offer life-enhancing hearing solutions that are ready for anything that the day holds.

#### The Moxi Blu family