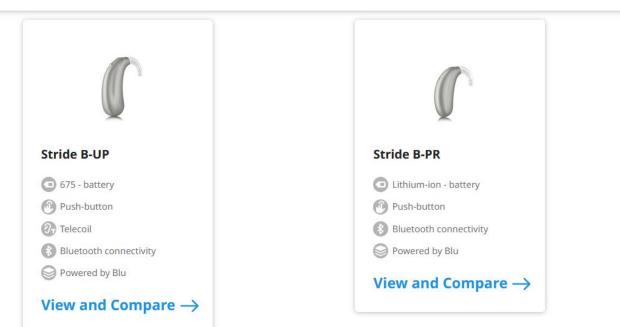

### **Proven to last** and last and last

Say hello to our new family of stylish, comfortable hearing instruments, including an ITE with made for all (MFA) connectivity, and lithium-ion rechargeable options proven to last all day.

Telecoil.

Stride P R Our smallest behind-the-Rechargeable. Behind-the-ear.

Telecoil.

**NEW** Insera W 312 Directional Our first in-the-ear with MFA connectivity. Traditional battery.

#### **The Stride Family**