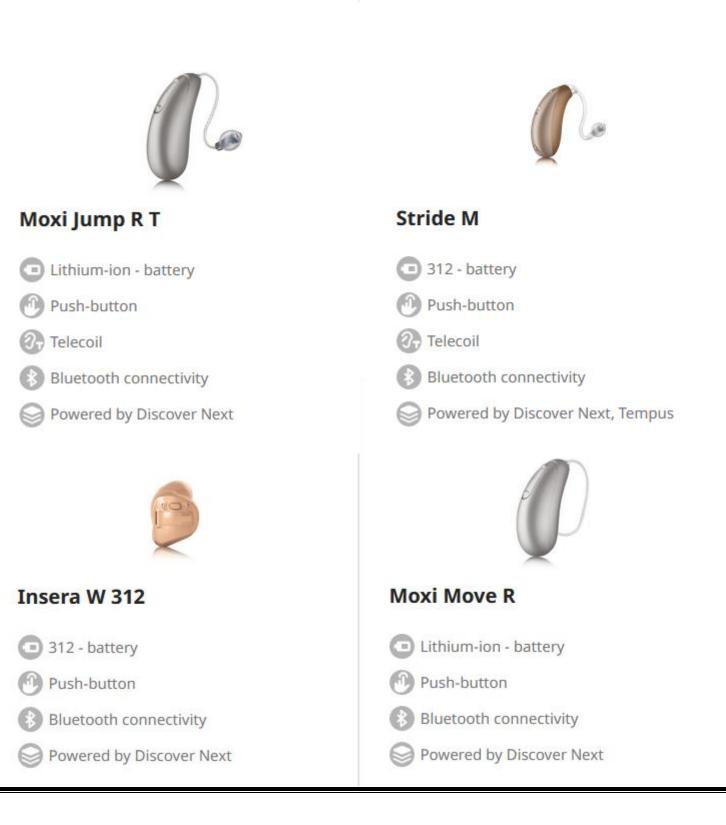

### **Proven to last** and last and last

Say hello to our new family of stylish, comfortable hearing instruments, including an ITE with made for all (MFA) connectivity, and lithium-ion rechargeable options proven to last all day.

Moxi™ Move R Moxi Jump R T Our smallest lithium-ion Rechargeable. rechargeable. Receiver-in-canal. Receiver-in-canal. Telecoil.

Moxi Fit Traditional battery. Receiver-in-canal.

**NEW** Stride M ear on Discover Next. Traditional battery.

Telecoil.

Stride P R Our smallest behind-the-Rechargeable. Behind-the-ear.

Telecoil.

**NEW** Insera W 312 Directional Our first in-the-ear with MFA connectivity. Traditional battery.