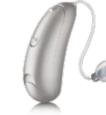

### **Proven to last** and last and last

Say hello to our new family of stylish, comfortable hearing instruments, including an ITE with made for all (MFA) connectivity, and lithium-ion rechargeable options proven to last all day.

Moxi™ Move R Moxi Jump R T Our smallest lithium-ion Rechargeable. rechargeable. Receiver-in-canal. Receiver-in-canal. Telecoil.

Moxi Fit Traditional battery. Receiver-in-canal.

**NEW** Stride M ear on Discover Next. Traditional battery.

Telecoil.

Stride P R Our smallest behind-the-Rechargeable. Behind-the-ear.

Telecoil.

**NEW** Insera W 312 Directional Our first in-the-ear with MFA connectivity. Traditional battery.